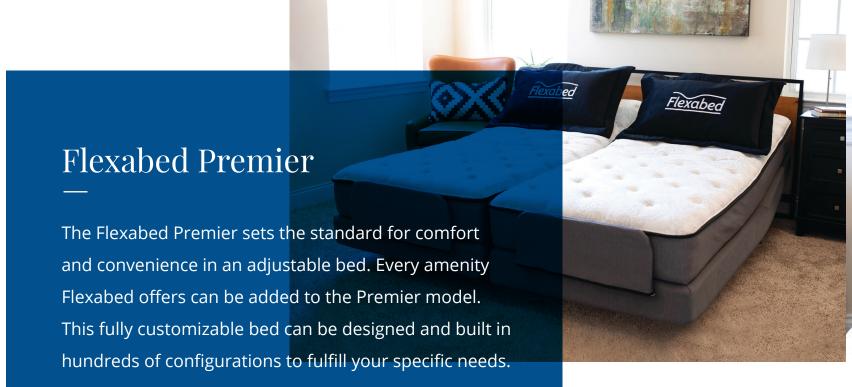

## **Every Premier comes with**

- a limited lifetime warranty.
- your choice of one-touch wireless or wired remote.
- whisper-quiet motors with optional dual timed massage and optional under-bed lighting.
- a 2 inch foundation profile, high-density, heavy duty padded base made with Advantech® material that will not warp, break or squeak. If you plan to add side rails, the Premier must be ordered with a 2 inch foundation profile.
- · locking casters or leg pads.
- the ability to attach to existing headboards.
- a Premier mattress featuring a beautiful knit fabric quilt panel with a tack and jump pattern and a stylish knit border with designer taped edges. It is thicker and more luxurious than ever before. Choose from several different mattress constructions.
- · user-programmed memory positions.
- optional Bluetooth connectivity which allows compatible smartphones the ability to control the bed.
- our highest quality adjustable bed for those who do not need the functionality to raise or lower vertically.