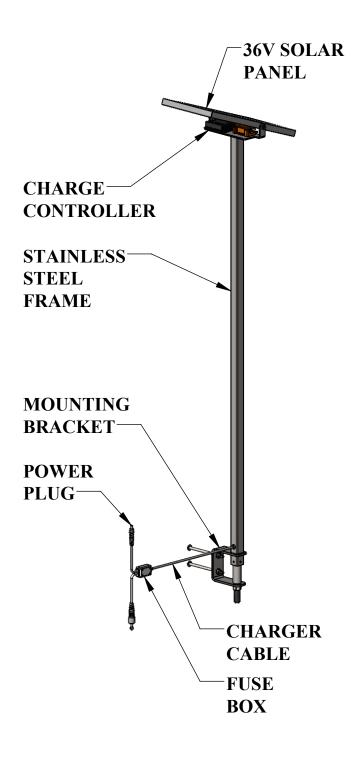

## 36V SOLAR CHARGER MIGHTY SERIES LIFTS

## **SPECIFICATIONS:**

**OPERATING VOLTAGE (MAX): 36VDC OPERATING CURRENT (MAX): 277mA** 

HEIGHT: 55.3" [1405mm]

WIDTH: 8" [203mm] DEPTH: 13" [330mm] WEIGHT: 6lbs [2.7kg]

FRAME MATERIAL: TYPE 304 S.S

**SOLAR PANEL: 36V, 10W** 

## **CHARGE CONTROLLER:**

PROTECTION RATING: IP68

[CONTROLLER: 1.5m 72 HOURS] SHORT CIRCUIT PROTECTION

REVERSE POLARITY DETECTION

**OVERCHARGE DETECTION** 

(PREVENTS BATTERY DAMAGE)

9889 GARRYMORE LANE MISSOULA, MT 59808 (406) 549-0769 FAX (406) 549-2602